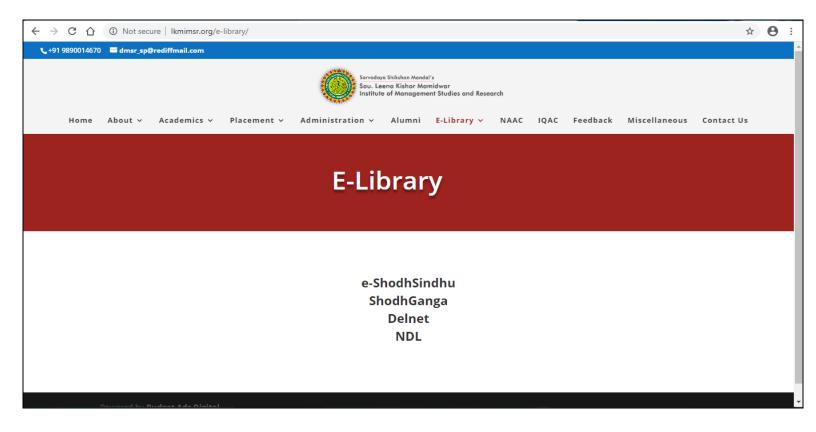

## Dr. J. N. Chakravorty

Principal

Mob.: 09890014670

Ref. No.

Date:

LKMIMSR/NAAC 2019/ Metrics Level Deviations/Cr4-5

Date: - 19/12/2019

| Criteria 4.2.5:      | Availability of remote access to e-resources of the library.        |
|----------------------|---------------------------------------------------------------------|
| <b>DVV Findings:</b> | Provide the link of remote access to e-resources or screenshot for  |
|                      | Gateway used for remote access or snapshot of landing page of       |
|                      | remote access after log in to remote access.                        |
| Response/            | 1) Link of remote access to e-resources of library is               |
| Clarification        | http://lkmimsr.org/e-library/                                       |
|                      | 2) Snapshot of landing page of remote access after log in to remote |
|                      | access is attached. (Appendix-I)                                    |

## Appendix-I

Link: http://lkmimsr.org/e-library/