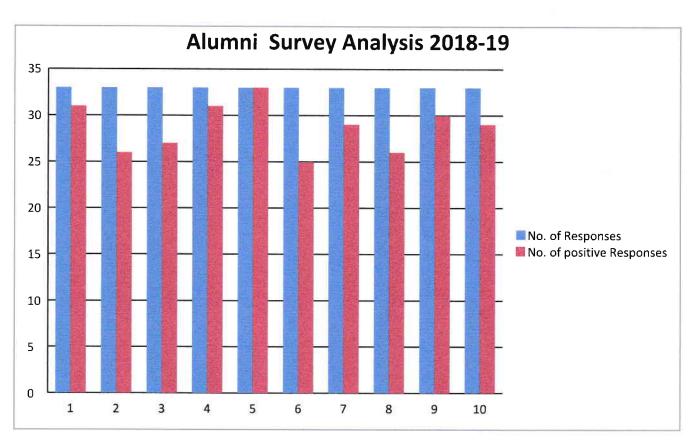

### Academic Year 2018-19

| edback<br>Type | Description of the assessment process                                                   | Assessment<br>Frequency | Assesse d by | Reviewed by | Analysis Method                                                                                         |
|----------------|-----------------------------------------------------------------------------------------|-------------------------|--------------|-------------|---------------------------------------------------------------------------------------------------------|
| lumni<br>urvey | Feedback is sought<br>from Teacher about<br>by college in regards<br>of various aspects | Once in<br>Year         | Institute    | Institute   | To analyze positive responses is count of answers given by the alumni with rating of 3 & 4 on the scale |

| Sr.<br>No. | Questions                                                                                                                                                                                                                                                                           | No. of<br>Responses | No. of positive Responses | Feedback<br>Percentage |
|------------|-------------------------------------------------------------------------------------------------------------------------------------------------------------------------------------------------------------------------------------------------------------------------------------|---------------------|---------------------------|------------------------|
| 1.         | How do you find overall infrastructure at the Institute?                                                                                                                                                                                                                            | 33                  | 31                        | 93.93                  |
| 2.         | How Do you rate Program/Syllabus in preparing you for a Job/Higher Studies.?                                                                                                                                                                                                        | 33                  | 26                        | 78.78                  |
| 3.         | Did you get sufficient Industrial Exposure and field visit opportunities during your course of study?                                                                                                                                                                               | 33                  | 27                        | 81.88                  |
| 4.         | Rate the development of leadership traits through various curricular, co-curricular and extra-curricular activities, during your course of study, in the Institute/ Department.                                                                                                     | 33                  | 31                        | 93.93                  |
| 5.         | Rate the usefulness of facilities such as journals and e-journals and preparation for seminar and project work, during your course of study in the institute, for tuning towards lifelong learning.                                                                                 | 33                  | 33                        | 100                    |
| 6.         | How do you rate Institutes' contribution towards creating awareness about social responsibilities, human values and ethics?                                                                                                                                                         | 33                  | 25                        | 75.75                  |
| 7.         | Do you feel the existing curriculum/ syllabus fulfill the industrial requirement?                                                                                                                                                                                                   | 33                  | 29                        | 87.87                  |
| 8.         | Do you have Willingness of following? Please tick. a) To have the recruitment done at the Institute for your company/organization. b) To allow training for the Institute's students at your company/organization. c) To sponsor projects for students at yourcompany/organization. | 33                  | 26                        | 78.78                  |
| 9.         | Rate the exposure to industrial environment through the mechanisms such as industrial visits, in-plant/ vocational/ field training/ industry-institute interaction and guest lectures by experts from industry.                                                                     | 33                  | 30                        | 90.90                  |
| 10.        | Rate the exposure to contemporary issues during your course of study in the institute.                                                                                                                                                                                              | 33                  | 29                        | 87.87                  |