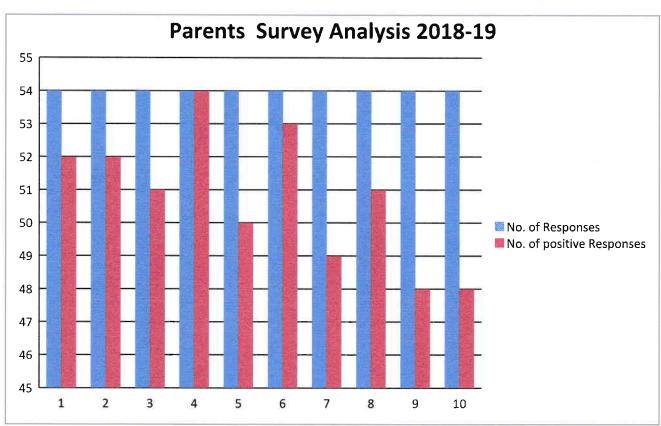

### Academic Year 2018-19

| Feedback          | Description of the                                                                      | Assessment      | Assesse   | Reviewed by | Analysis Method                                                                                          |
|-------------------|-----------------------------------------------------------------------------------------|-----------------|-----------|-------------|----------------------------------------------------------------------------------------------------------|
| Type              | assessment process                                                                      | Frequency       | d by      |             |                                                                                                          |
| Parents<br>Survey | Feedback is sought<br>from Teacher about by<br>college in regards of<br>various aspects | Once in<br>Year | Institute | Institute   | To analyze positive responses is count of answers given by the parents with rating of 3 & 4 on the scale |

| Sr.<br>No. | Questions                                                                                                                                                                            | No. of<br>Responses | No. of positive Responses | Feedback<br>Percentage |
|------------|--------------------------------------------------------------------------------------------------------------------------------------------------------------------------------------|---------------------|---------------------------|------------------------|
| 1,         | Are you happy with the progress of your son/daughter in academics?                                                                                                                   | 54                  | 52                        | 96.29                  |
| 2.         | How do you rate the infrastructural facilities provided by the institute?                                                                                                            | 54                  | 52                        | 96.29                  |
| 3.         | Are you happy with the curricular (Industrial Visit / Add-on Courses / Seminar / Guest lecture etc.) & extra-curricular (Sports/Cultural/NSS) Activities organized by the institute? | 54                  | 51                        | 94.44                  |
| 4.         | Are you satisfied with the Administration of Institute?                                                                                                                              | 54                  | 54                        | 100                    |
| 5.         | Are you satisfied with the students' discipline of the Institute?                                                                                                                    | 54                  | 50                        | 92.59                  |
| 6.         | Does Institute regularly inform you about her/his performance?                                                                                                                       | 54                  | 53                        | 98.14                  |
| 7.         | Do you feel that Syllabus Contents are adequate to make your son/daughter capable of analyzing/solving the real life problems?                                                       | 54                  | 49                        | 90.74                  |
| 8.         | Do you feel the course has inculcated social and ethical values in your son/daughter?                                                                                                | 54                  | 51                        | 94.44                  |
| 9.         | Rate the quality of education your son/daughter has gained from Institute?                                                                                                           | 54                  | 48                        | 88.88                  |
| 10.        | How do you rate the overall development of your son/daughter?                                                                                                                        | 54                  | 48                        | 88.88                  |