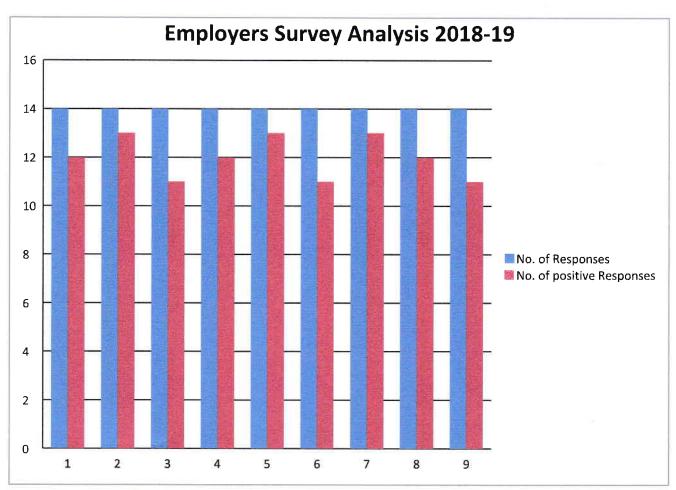

| Sr.<br>No. | Questions                                                                                                                                                             | No. of<br>Responses | No. of<br>positive<br>Responses | Feedback<br>Percentage |
|------------|-----------------------------------------------------------------------------------------------------------------------------------------------------------------------|---------------------|---------------------------------|------------------------|
| 1.         | Ability of the employee to apply the concepts of management                                                                                                           | 14                  | 13                              | 92.85                  |
| 2.         | Ability of the employee to identify, formulate, interpret, analyze and solve problems                                                                                 | 14                  | 12                              | 85.71                  |
| 3.         | Ability of the employee to understand and take in to considerations economic, environmental, social, political, ethical and health and safety constraints in the work | 14                  | 13                              | 92.85                  |
| 4.         | Ability of the employee to communicate                                                                                                                                | 14                  | 11                              | 78.57                  |
| 5.         | Ability the employee to take initiative and demonstrate leadership                                                                                                    | 14                  | 12                              | 85.71                  |
| 6.         | Ability the employee to work in a team                                                                                                                                | 14                  | 13                              | 92.85                  |
| 7.         | Ability of the employee to get inclined towards lifelong learning                                                                                                     | 14                  | 11                              | 78.57                  |
| 8.         | Ability of the employee to understand professional and ethical responsibilities                                                                                       | 14                  | 13                              | 92.85                  |
| 9.         | Syllabus is suitable for Employability and is need based and as per current trends in market                                                                          | 14                  | 12                              | 85.71                  |
| 10.        | Syllabus takes care of knowledge and skills of the students and has good balance between theory and application                                                       | 14                  | 11                              | 78.57                  |