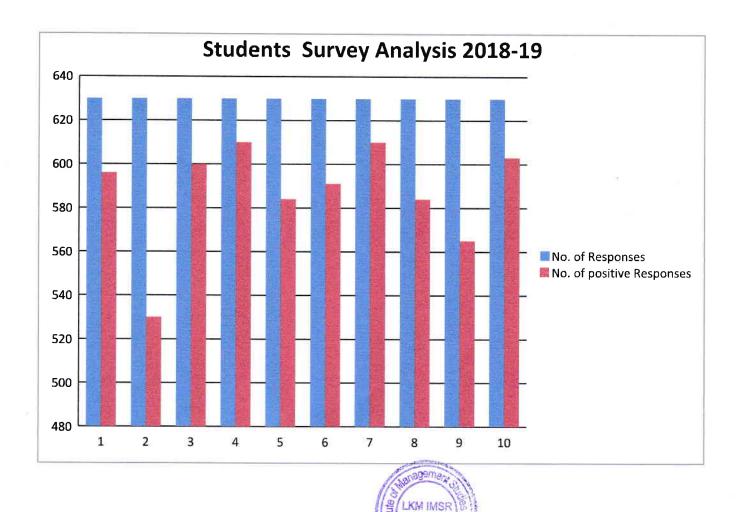

| Sr.<br>No. | Questions                                                                                                                          | No. of<br>Responses | No. of positive Responses | Feedback<br>Percentage |
|------------|------------------------------------------------------------------------------------------------------------------------------------|---------------------|---------------------------|------------------------|
| 1,         | Level of "Teaching Learning Process" in the Institute                                                                              | 630                 | 596                       | 94.60                  |
| 2,         | Students –Teacher Communication in the Institute                                                                                   | 630                 | 530                       | 84.12                  |
| 3.         | Training and Placement activities leading to Placement / Entrepreneurship/Lifelong Learning/Field Projects and Internships         | 630                 | 600                       | 95.23                  |
| 4.         | Motivation and exposure to Co-Curricular Activities in the Institute.                                                              | 630                 | 610                       | 96.82                  |
| 5.         | Motivation and exposure to Extra-Curricular Activities in the Institute.                                                           | 630                 | 584                       | 92.69                  |
| 6.         | Assessment of examination at Institute level.                                                                                      | 630                 | 591                       | 93.80                  |
| 7.         | Infrastructural Facilities Like Internet & Wi-Fi, Security, Cleanliness and Medical.                                               | 630                 | 610                       | 96.82                  |
| 8.         | Overall facilities like Text Books and Reference Books availability in library and Digital Section.                                | 630                 | 584                       | 92.69                  |
| 9.         | Rate whether the syllabus is further useful to meet the industry requirements and professional development.                        | 630                 | 565                       | 89.68                  |
| 10.        | Does the course improve your understanding of concepts, principles in the field of management and motivate you to think and learn? | Manageme<br>630 o   | 603                       | 95.71                  |