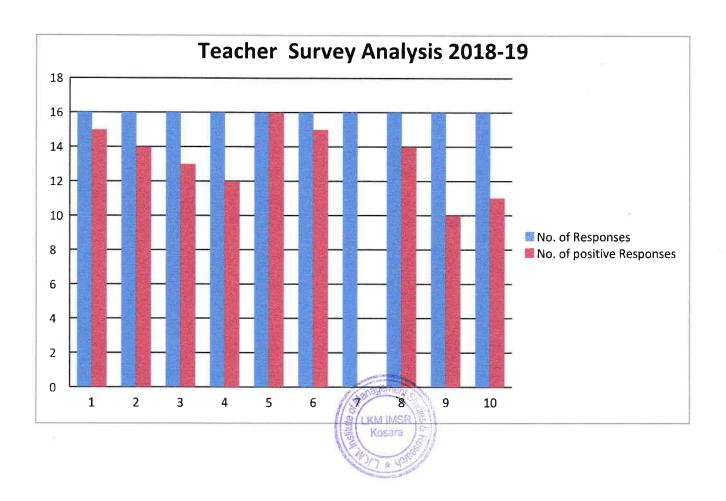

| Sr.<br>No. | Questions                                                                                                                                                               | No. of Responses | No. of positive Responses | Feedback<br>Percentage |
|------------|-------------------------------------------------------------------------------------------------------------------------------------------------------------------------|------------------|---------------------------|------------------------|
| 1.         | The books/journals etc. prescribed / listed as reference materials are relevant updated and cover the entire syllabus.                                                  | 16               | 15                        | 93.75                  |
| 2.         | The courses / syllabi of the subjects taught by me increased my interest, knowledge and perspective in the subject area.                                                | 16               | 14                        | 87.5                   |
| 3.         | The curriculum has given me full freedom to adopt new techniques / strategies of teaching such as group discussions, seminar presentations and learners' participation. | 16               | 13                        | 81.25                  |
| 4.         | I have the freedom to adopt new techniques / strategies of testing and assessment of students.                                                                          | 16               | 12                        | 75                     |
| 5.         | ICT facilities in the college are adequate and satisfactory.                                                                                                            | 16               | 16                        | 100                    |
| 6.         | The classrooms and labs are clean and well maintained.                                                                                                                  | 16               | 15                        | 93.75                  |
| 7.         | Separate space in college Canteen is available for Teachers.                                                                                                            | 16               | 0                         | 0                      |
| 8.         | Toilets / Washrooms are clean and properly maintained.                                                                                                                  | 16               | 14                        | 87.5                   |
| 9.         | Are you satisfied with Transport Facility offered by Institute?                                                                                                         | 16               | 10                        | 62.5                   |
| 10.        | The administration is teacher friendly.                                                                                                                                 | 16               | 11                        | 68.75                  |